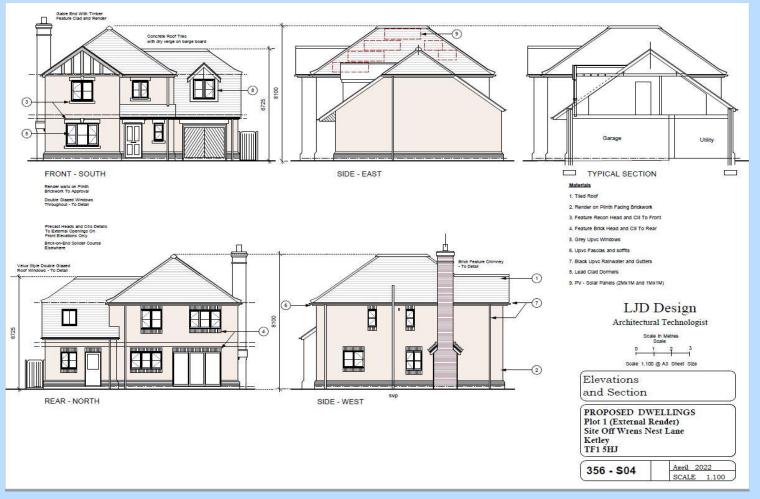

## HARWOOD THE ESTATE AGENT

44-46 market street, wellington, telford. shropshire. TF1 1DT

Plot 2 Land at Wrens Nest Lane, Wrens Nest Lane, Ketley, Telford, Shropshire, TF1 5HL

Full Planning Permission for an impressive executive Spacious Four Bedroom Detached Property with Garage. Excellent opportunity to purchase Plot 2: Planning reference TWC/2022/0405. Located on the edge of a well established residential area, tucked away, accessed via private lane providing access to a small number of executive style properties. Excellent access to the main road network, a short drive to the M54 link, local shops and amenities. Further opportunity to acquire the neighbouring plot offering similar/same style development.